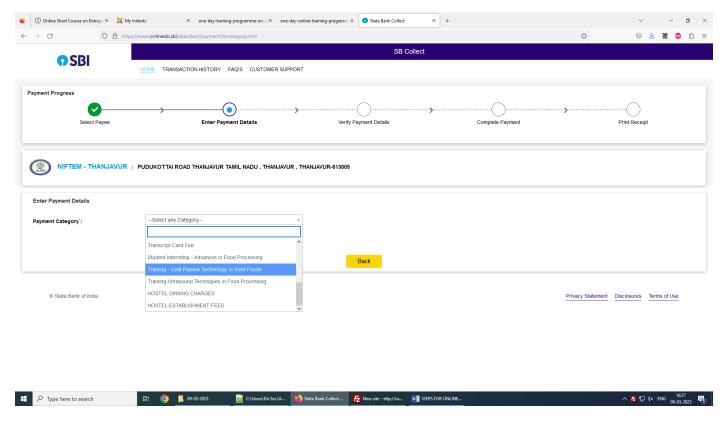

Step 2: Select "Institution" as "NIFTEM - Thanjavur".

Type here to search

Step 3: Select "Payment Category" as "Training- Cold Plasma Technology in Solid Foods"

Step 5: Fill the form with your details and proceed the payment