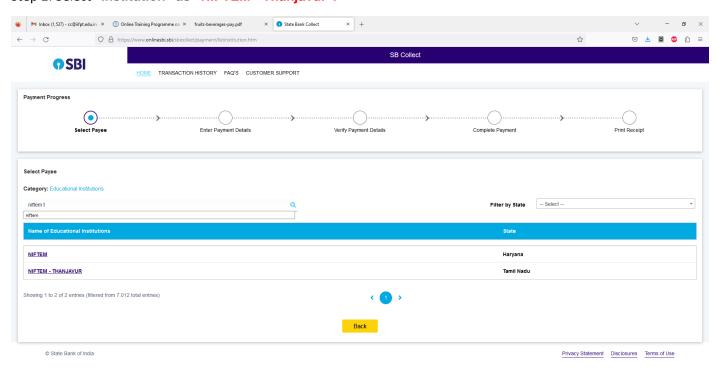

Step 2: Select "Institution" as "NIFTEM - Thanjavur".

Type here to search

Step 3: Select "Payment Category" as "Training- Cold Plasma Technology in Solid Foods"

Step 5: Fill the form with your details and proceed the payment