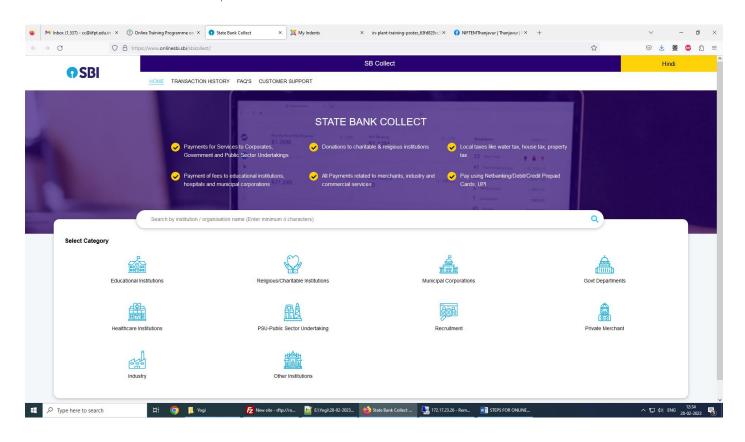

$Steps\ for\ {\tt One\ Day\ Online\ Training\ Programme\ on\ "Implication\ of\ Cold\ Plasma\ Technology\ in\ Solid\ Food\ Products"}-Registration$ 

Step 1: Open SBI Collect in your browser. Link: <a href="https://www.onlinesbi.com/sbicollect/icollecthome.htm">https://www.onlinesbi.com/sbicollect/icollecthome.htm</a>
Select "Educational Institutions"