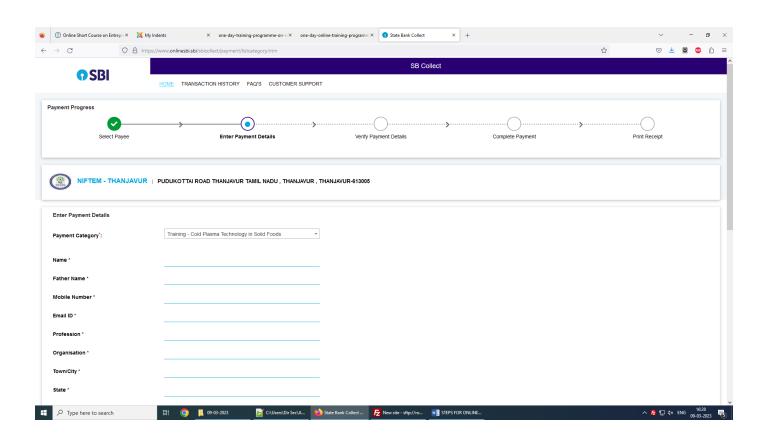

Step 2: Select "Institution" as "NIFTEM - Thanjavur".

Type here to search

Step 3: Select "Payment Category" as "Training- Cold Plasma Technology in Solid Foods"

Step 5: Fill the form with your details and proceed the payment