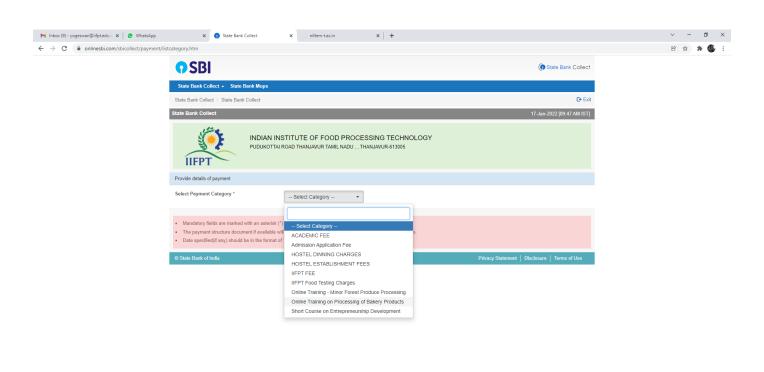

## Step 4: select Select Payment Category as "Online Training on Processing of Bakery Products"

Step 5: Fill the form with your details and proceed the payment