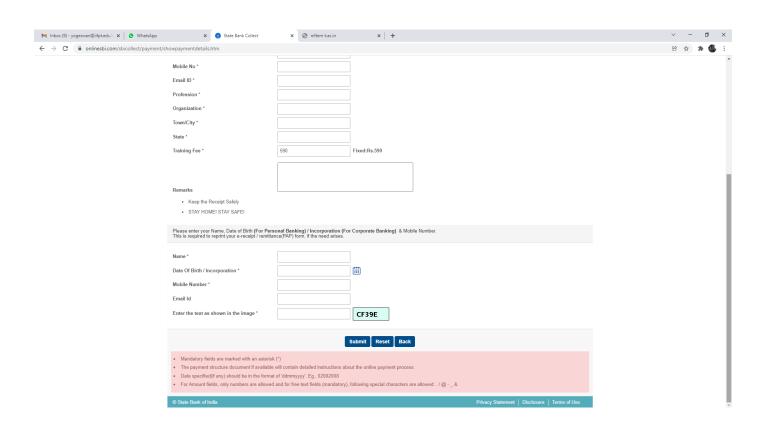

## Step 4: select Select Payment Category as "Online Training on Processing of Bakery Products"

Step 5: Fill the form with your details and proceed the payment