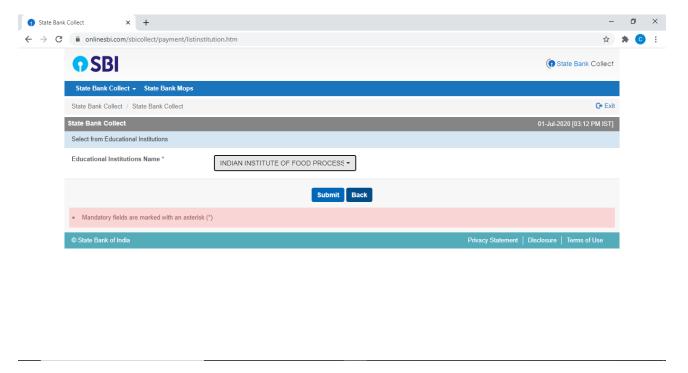

## Step 3: Select Educational Institutions Name as "INDIAN INSTITUTE OF FOOD PROCESSING TECHNOLOGY" and click "Submit".