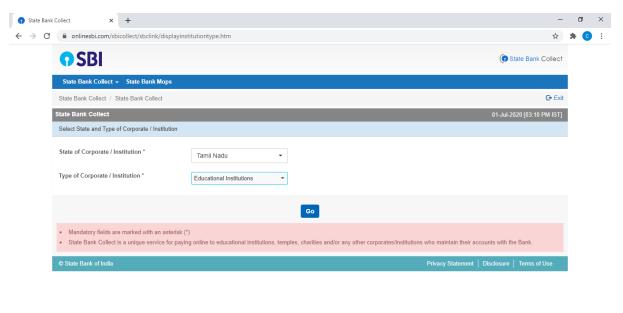

Step 2: Select State of Corporate / Institution as "Tamil Nadu" and Type of Corporate / Institution as "Educational Institutions". Then click "Go"