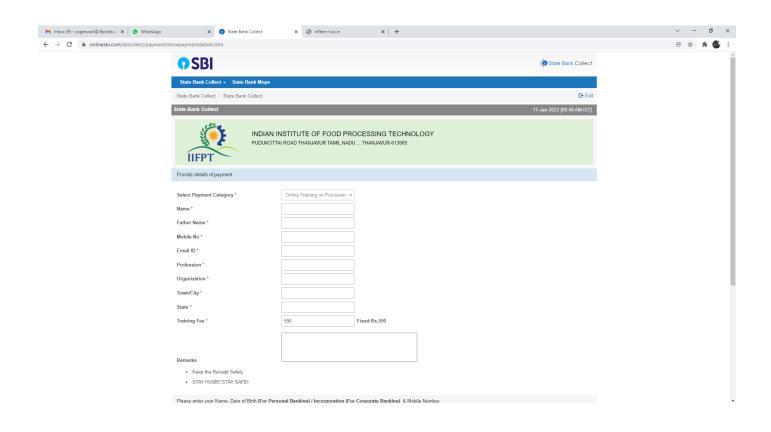

## Step 4: select Select Payment Category as "Online Training on Processing of Bakery Products"

Step 5: Fill the form with your details and proceed the payment