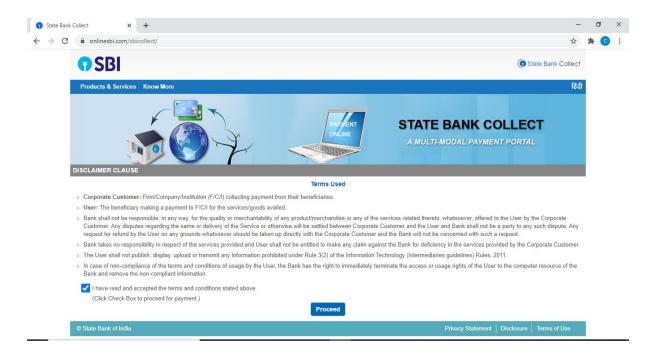

## Steps for Online Training Program on Processing of Bakery Products - Registration

Step 1: Open SBI Collect in your browser. Link: <a href="https://www.onlinesbi.com/sbicollect/icollecthome.htm">https://www.onlinesbi.com/sbicollect/icollecthome.htm</a>
Accept the terms and conditions and click "Proceed"