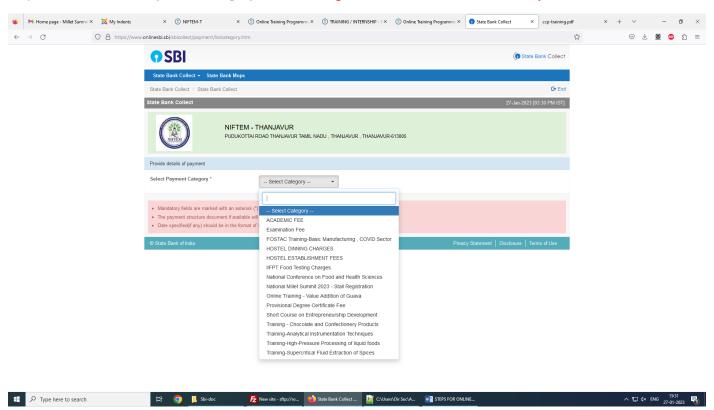

## Step 4: select "Select Payment Category" as "Training - Chocolate and Confectionery Products "

Step 5: Fill the form with your details and proceed the payment