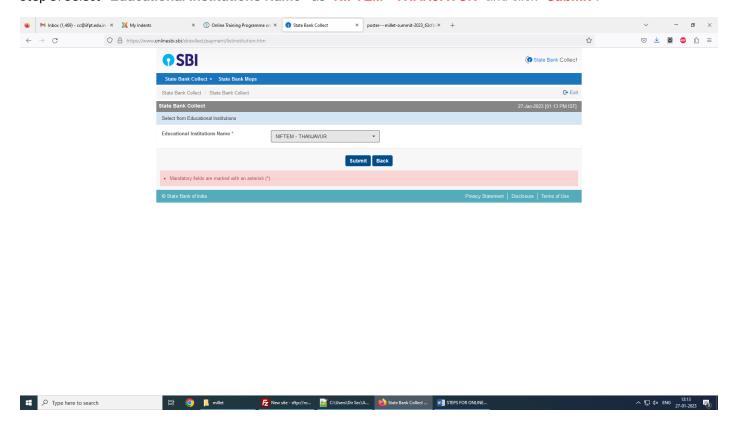

Step 3: Select "Educational Institutions Name" as "NIFTEM - THANJAVUR" and click "Submit".