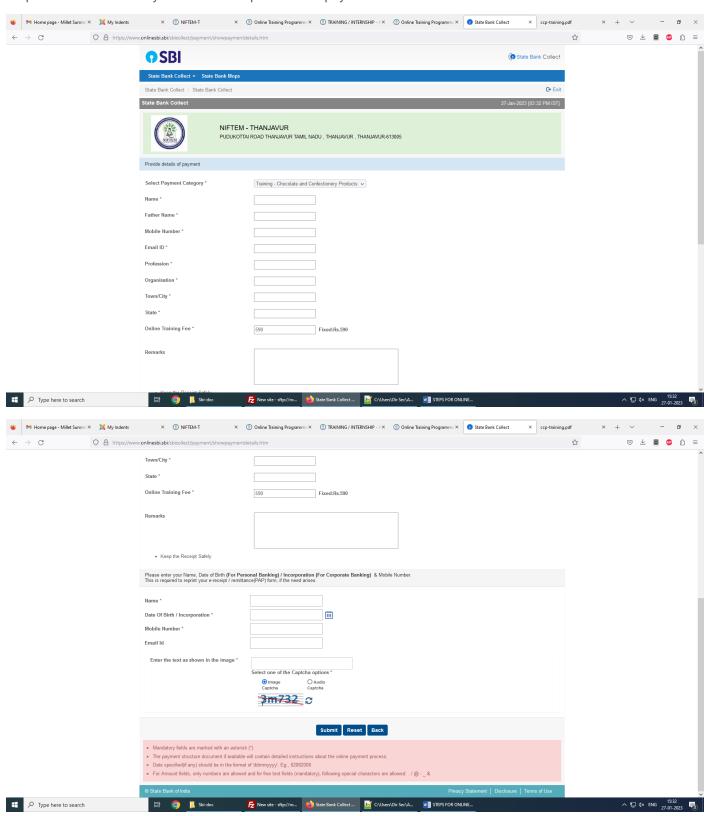

## Step 4: select "Select Payment Category" as "Training - Chocolate and Confectionery Products "

Step 5: Fill the form with your details and proceed the payment