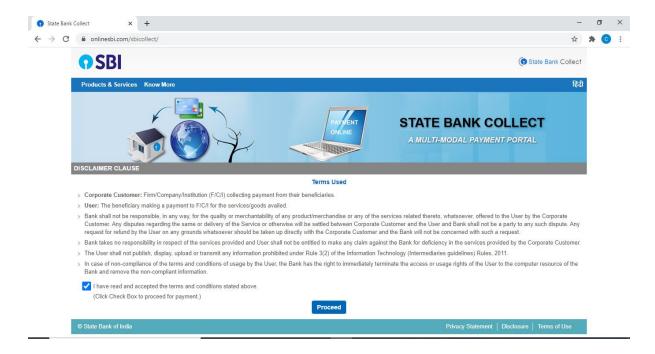

## Steps for Online Training Programme on "Preparation of chocolate and confectionery products" - Registration

Step 1: Open SBI Collect in your browser. Link: https://www.onlinesbi.com/sbicollect/icollecthome.htm

Accept the terms and conditions and click "Proceed"

Step 2: Select "State of Corporate / Institution" as "Tamil Nadu" and "Type of Corporate / Institution" as "Educational Institutions". Then click "Go"