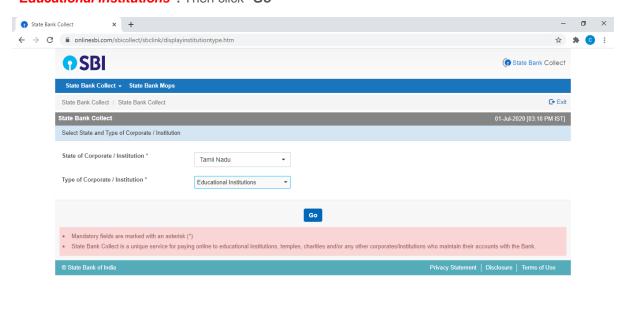

Accept the terms and conditions and click "Proceed"

Step 2: Select "State of Corporate / Institution" as "Tamil Nadu" and "Type of Corporate / Institution" as "Educational Institutions". Then click "Go"