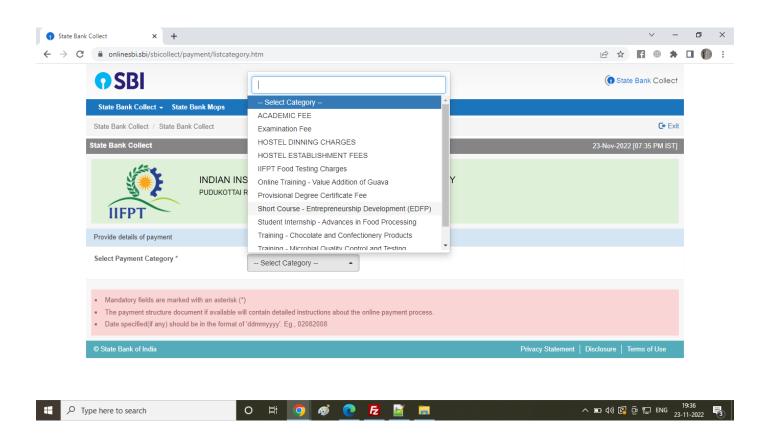

Step 4: select "Select Payment Category" as "Short Course - Entrepreneurship Development (EDFP) "

| C onlinesbi.sbi/sbicollect/payment/sho                                                                            | wpayment details.htm                                                                                                | 🖻 🛧 🖪 🖶 🛊 🖬 (              |
|-------------------------------------------------------------------------------------------------------------------|---------------------------------------------------------------------------------------------------------------------|----------------------------|
| <b>O</b> SBI                                                                                                      |                                                                                                                     | State Bank Collect         |
| State Bank Collect - State Bank Mops                                                                              |                                                                                                                     |                            |
| State Bank Collect / State Bank Collect                                                                           |                                                                                                                     | 🕒 Exit                     |
| State Bank Collect                                                                                                |                                                                                                                     | 23-Nov-2022 [07:37 PM IST] |
|                                                                                                                   | N INSTITUTE OF FOOD PROCESSING TECHNOLOGY<br>TTAI ROAD THANJAVUR TAMIL NADU THANJAVUR-613005                        |                            |
| Provide details of payment                                                                                        |                                                                                                                     |                            |
|                                                                                                                   |                                                                                                                     |                            |
| Select Payment Category *                                                                                         | Short Course - Entrepreneurship Development (EDFP) 🗸                                                                |                            |
| Name *                                                                                                            |                                                                                                                     |                            |
| Father Name *                                                                                                     |                                                                                                                     |                            |
| Email ID *                                                                                                        |                                                                                                                     |                            |
| Mobile Number*                                                                                                    |                                                                                                                     |                            |
| Profession *                                                                                                      |                                                                                                                     |                            |
|                                                                                                                   |                                                                                                                     |                            |
| te Bank Collect × +                                                                                               |                                                                                                                     | v – 0                      |
| C • onlinesbi.sbi/sbicollect/payment/sho                                                                          | wpayment details.htm                                                                                                | 🖻 🖈 🖪 🖶 🗭 🖬 🗖              |
| Organization                                                                                                      |                                                                                                                     |                            |
| Town/City *                                                                                                       |                                                                                                                     |                            |
| State *                                                                                                           |                                                                                                                     |                            |
| Short Course Fee *                                                                                                | 1180 Fixed:Rs.1180                                                                                                  |                            |
|                                                                                                                   |                                                                                                                     |                            |
| Remarks                                                                                                           |                                                                                                                     |                            |
|                                                                                                                   |                                                                                                                     |                            |
| Keep the Receipt Safely                                                                                           |                                                                                                                     |                            |
|                                                                                                                   |                                                                                                                     |                            |
| Please enter your Name, Date of Birth (For P<br>This is required to reprint your e-receipt / rem                  | ersonal Banking) / Incorporation (For Corporate Banking) & Mobile Number.<br>ittance(PAP) form, if the need arises. |                            |
| Name *                                                                                                            |                                                                                                                     |                            |
| Date Of Birth / Incorporation *                                                                                   |                                                                                                                     |                            |
| Mobile Number *                                                                                                   |                                                                                                                     |                            |
| Email Id                                                                                                          |                                                                                                                     |                            |
| Enter the text as shown in the image *                                                                            |                                                                                                                     |                            |
| Enter the text as shown in the image "                                                                            | Select one of the Captcha options *                                                                                 |                            |
|                                                                                                                   |                                                                                                                     |                            |
|                                                                                                                   |                                                                                                                     |                            |
| ate Bank Collect × +                                                                                              |                                                                                                                     | v – 0                      |
| C onlinesbi.com/sbicollect/payment/s                                                                              | howpaymentdetails.htm                                                                                               |                            |
|                                                                                                                   |                                                                                                                     |                            |
|                                                                                                                   |                                                                                                                     |                            |
| Keep the Receipt Safely                                                                                           |                                                                                                                     |                            |
| Stay Homel Stay Safel                                                                                             |                                                                                                                     |                            |
| Please enter your Name, Date of Birth (For F<br>This is required to reprint your e-receipt / rem                  | Personal Banking) / Incorporation (For Corporate Banking) & Mobile Number.<br>https://www.ithue.need.arises.        |                            |
| . , , ,                                                                                                           |                                                                                                                     |                            |
| Name *                                                                                                            |                                                                                                                     |                            |
| Date Of Birth / Incorporation *                                                                                   |                                                                                                                     |                            |
| Mobile Number *                                                                                                   |                                                                                                                     |                            |
| Email Id                                                                                                          |                                                                                                                     |                            |
| Enter the text as shown in the image $^{\star}$                                                                   | D2067                                                                                                               |                            |
|                                                                                                                   |                                                                                                                     |                            |
|                                                                                                                   | Submit Reset Back                                                                                                   |                            |
|                                                                                                                   |                                                                                                                     |                            |
| <ul> <li>Mandatory fields are marked with an aste</li> <li>The payment structure document if available</li> </ul> |                                                                                                                     |                            |
| <ul><li>The payment structure document if availa</li><li>Date specified(if any) should be in the for</li></ul>    | able will contain detailed instructions about the online payment process.                                           |                            |