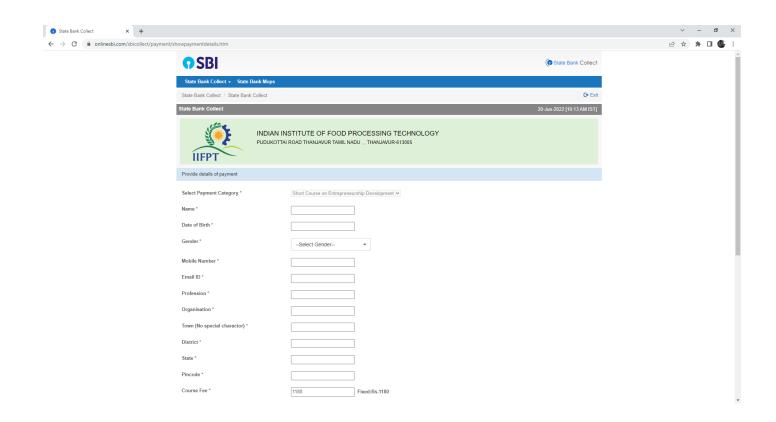

Step 4: select "Select Payment Category" as "Short Course on Entrepreneurship Development "

| C     State Bank Collect     ×       +     +       +     →       C     in onlinesbi.com/sbicollect/payment/listcategory.htm                    |                                                                                                                                                                                                                                                                                                                                                                                    |                                               | ✓ - □ × |
|------------------------------------------------------------------------------------------------------------------------------------------------|------------------------------------------------------------------------------------------------------------------------------------------------------------------------------------------------------------------------------------------------------------------------------------------------------------------------------------------------------------------------------------|-----------------------------------------------|---------|
| • SBI                                                                                                                                          |                                                                                                                                                                                                                                                                                                                                                                                    | ( State Bank Collect                          |         |
| State Bank Collect + State Bank Mops                                                                                                           |                                                                                                                                                                                                                                                                                                                                                                                    |                                               |         |
| State Bank Collect / State Bank Collect                                                                                                        |                                                                                                                                                                                                                                                                                                                                                                                    | 🕞 Exit                                        |         |
| State Bank Collect                                                                                                                             |                                                                                                                                                                                                                                                                                                                                                                                    | 20-Jun-2022 [10:11 AM IST]                    |         |
|                                                                                                                                                | NSTITUTE OF FOOD PROCESSING TECHNOLOGY<br>AI ROAD THANJAVUR TAMIL NADU , , THANJAVUR 613005                                                                                                                                                                                                                                                                                        |                                               |         |
| Provide details of payment                                                                                                                     |                                                                                                                                                                                                                                                                                                                                                                                    |                                               |         |
| Select Payment Category *                                                                                                                      | Select Category •                                                                                                                                                                                                                                                                                                                                                                  |                                               |         |
| Mandatory fields are marked with an asterisi     The payment structure document if available     Date specified(if any) should be in the forma | ACADEMIC FEE IS.                                                                                                                                                                                                                                                                                                                                                                   |                                               |         |
| © State Bank of India                                                                                                                          | HOSTEL DINNING CHARGES<br>HOSTEL ESTABLISHMENT FEES<br>IIPPT FEE<br>IIPPT Food Testing Charges<br>Recruitment Fee<br>Short Course on Entrepreneurship Development<br>Student Internship - Advances in Food Processing<br>Training - Microbiological and Molecular Methods<br>Training - Spray, Freeze and Spray-Freeze Drying<br>Training-Infestation Control Methods -Stored Pest | Privacy Statement   Disclosure   Terms of Use |         |

Step 5: Fill the form with your details and proceed the payment

|                                                                                                                                                                                                                                                                                                                                                                                                                                   | ▲ ● ● ● ● ● ● ● ● ● ● ● ● ● ● ● ● ● ● ● |
|-----------------------------------------------------------------------------------------------------------------------------------------------------------------------------------------------------------------------------------------------------------------------------------------------------------------------------------------------------------------------------------------------------------------------------------|-----------------------------------------|
| Town (No special charactor)*                                                                                                                                                                                                                                                                                                                                                                                                      | •                                       |
| District* District* Pincode* Course Fee* 1180 Fixed:Rs.1180                                                                                                                                                                                                                                                                                                                                                                       |                                         |
| State *  Pincode * Course Fee * 1180 Fixed:Rs.1180                                                                                                                                                                                                                                                                                                                                                                                |                                         |
| Pincode * Course Fee * I180 Fixed:Rs.1180                                                                                                                                                                                                                                                                                                                                                                                         |                                         |
| Course Fee * 1180 Fixed:Rs.1180                                                                                                                                                                                                                                                                                                                                                                                                   |                                         |
|                                                                                                                                                                                                                                                                                                                                                                                                                                   |                                         |
| Remarks                                                                                                                                                                                                                                                                                                                                                                                                                           |                                         |
|                                                                                                                                                                                                                                                                                                                                                                                                                                   |                                         |
| Thank you for the Payment. Keep the receipt safely     Stay Home Stay Safe                                                                                                                                                                                                                                                                                                                                                        | 1                                       |
| Please enter your Name, Date of Birth (For Personal Banking) / Incorporation (For Corporate Banking) & Mobile Number.<br>This is required to reprint your e-receipt / remittance(PAP) form, if the need arises.                                                                                                                                                                                                                   | - 1                                     |
| Name *                                                                                                                                                                                                                                                                                                                                                                                                                            | - 1                                     |
| Date Of Birth / Incorporation *                                                                                                                                                                                                                                                                                                                                                                                                   | - 1                                     |
| Mobile Number *                                                                                                                                                                                                                                                                                                                                                                                                                   | - 1                                     |
| Email Id                                                                                                                                                                                                                                                                                                                                                                                                                          | - 1                                     |
| Enter the text as shown in the image * 669FC                                                                                                                                                                                                                                                                                                                                                                                      | - 1                                     |
| Submit Reset Back                                                                                                                                                                                                                                                                                                                                                                                                                 |                                         |
| <ul> <li>Mandatory fields are marked with an asterisk (*)</li> <li>The payment structure document if available will contain detailed instructions about the online payment process.</li> <li>Date sepacified(# any) should be in the format of 'ddmmyryy'. Eg. 02082008</li> <li>For Amount fields, only numbers are allowed and for free text fields (mandatory), following special characters are allowed. / @ &amp;</li> </ul> | - 1                                     |
| State Bank of India     Privacy Statement   Disclosure   Terms of Use                                                                                                                                                                                                                                                                                                                                                             |                                         |