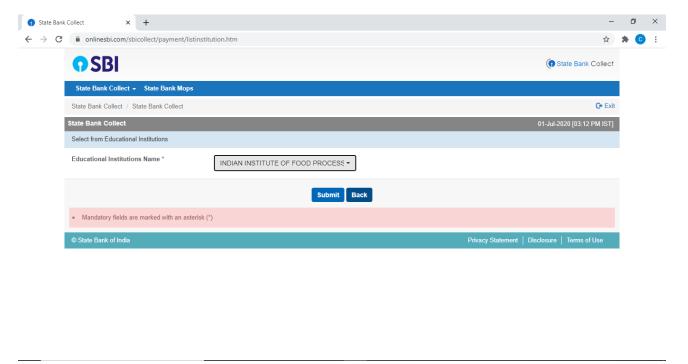

## Step 3: Select "Educational Institutions Name" as "INDIAN INSTITUTE OF FOOD PROCESSING TECHNOLOGY" and click "Submit".