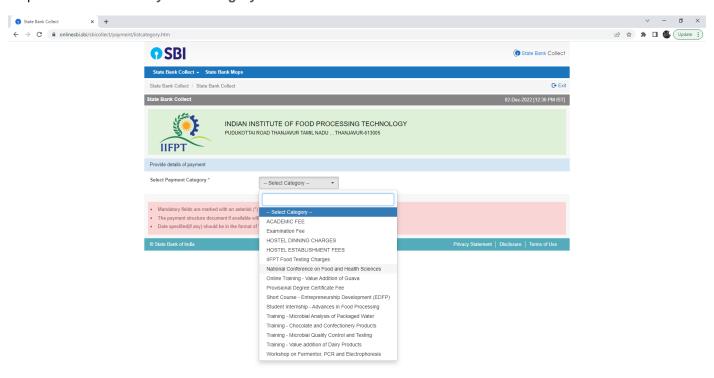

## Step 4: select "Select Payment Category" as "National Conference on Food and Health Sciences "

Step 5: Fill the form with your details and proceed the payment

| State Bank Collect                          |                                                                                                                                                                                                                                                                                                                                 |                                                                                                          |                            | v - 0 X             |
|---------------------------------------------|---------------------------------------------------------------------------------------------------------------------------------------------------------------------------------------------------------------------------------------------------------------------------------------------------------------------------------|----------------------------------------------------------------------------------------------------------|----------------------------|---------------------|
| ← → ♂ • onlinesbi.sbi/sbicollect/payment/sh | owpayment details.htm                                                                                                                                                                                                                                                                                                           |                                                                                                          |                            | 🖒 ☆ 🖈 🛮 🚯 Update 🚦  |
|                                             | <b>OSBI</b>                                                                                                                                                                                                                                                                                                                     |                                                                                                          | State Bank Collect         | Í                   |
|                                             | State Bank Collect - State Bank                                                                                                                                                                                                                                                                                                 | Aops .                                                                                                   |                            |                     |
|                                             | State Bank Collect / State Bank Colle                                                                                                                                                                                                                                                                                           | zt                                                                                                       | <b>⊕</b> Exit              |                     |
|                                             | State Bank Collect                                                                                                                                                                                                                                                                                                              |                                                                                                          | 02-Dec-2022 [12:37 PM IST] |                     |
|                                             |                                                                                                                                                                                                                                                                                                                                 | DIAN INSTITUTE OF FOOD PROCESSING TECHNOLOGY<br>DUKOTTAI ROAD THANJAVUR TAMIL NADU , , THANJAVUR-\$13005 |                            |                     |
|                                             | IIFPT                                                                                                                                                                                                                                                                                                                           |                                                                                                          |                            |                     |
|                                             | Provide details of payment                                                                                                                                                                                                                                                                                                      |                                                                                                          |                            |                     |
|                                             | Select Payment Category *                                                                                                                                                                                                                                                                                                       | National Conference on Food and Health Sciences ▼                                                        |                            |                     |
|                                             | Name *                                                                                                                                                                                                                                                                                                                          |                                                                                                          |                            |                     |
|                                             | Father Name *                                                                                                                                                                                                                                                                                                                   |                                                                                                          |                            |                     |
|                                             | Mobile Number *                                                                                                                                                                                                                                                                                                                 |                                                                                                          |                            |                     |
|                                             | Email ID *                                                                                                                                                                                                                                                                                                                      |                                                                                                          |                            |                     |
|                                             | Profession *                                                                                                                                                                                                                                                                                                                    |                                                                                                          |                            |                     |
|                                             | Organization *                                                                                                                                                                                                                                                                                                                  |                                                                                                          |                            |                     |
|                                             |                                                                                                                                                                                                                                                                                                                                 |                                                                                                          |                            |                     |
|                                             | Town/City *                                                                                                                                                                                                                                                                                                                     |                                                                                                          |                            |                     |
|                                             | State *                                                                                                                                                                                                                                                                                                                         |                                                                                                          |                            |                     |
|                                             | Conference Registration Fee *                                                                                                                                                                                                                                                                                                   | 1180 Fixed:Rs.1180                                                                                       |                            |                     |
|                                             | Remarks                                                                                                                                                                                                                                                                                                                         |                                                                                                          |                            |                     |
|                                             | Keep the Receipt Safely                                                                                                                                                                                                                                                                                                         |                                                                                                          |                            |                     |
|                                             | • Reep tile Receipt Salety                                                                                                                                                                                                                                                                                                      |                                                                                                          |                            |                     |
|                                             |                                                                                                                                                                                                                                                                                                                                 |                                                                                                          |                            |                     |
|                                             |                                                                                                                                                                                                                                                                                                                                 |                                                                                                          |                            |                     |
| State Bank Collect      × +                 |                                                                                                                                                                                                                                                                                                                                 |                                                                                                          |                            | v - 0 ×             |
| ← → C 🍨 onlinesbi.sbi/sbicollect/payment/sh |                                                                                                                                                                                                                                                                                                                                 |                                                                                                          |                            | P ☆ 🖈 🗖 🚯 (Update : |
|                                             | Organization *                                                                                                                                                                                                                                                                                                                  |                                                                                                          |                            |                     |
|                                             | Town/City *                                                                                                                                                                                                                                                                                                                     |                                                                                                          |                            |                     |
|                                             | State *                                                                                                                                                                                                                                                                                                                         |                                                                                                          |                            |                     |
|                                             | Conference Registration Fee *                                                                                                                                                                                                                                                                                                   | 1180 Fixed:Rs.1180                                                                                       |                            |                     |
|                                             | Remarks                                                                                                                                                                                                                                                                                                                         |                                                                                                          |                            |                     |
|                                             |                                                                                                                                                                                                                                                                                                                                 |                                                                                                          |                            |                     |
|                                             | Keep the Receipt Safely                                                                                                                                                                                                                                                                                                         |                                                                                                          |                            |                     |
|                                             | Please enter your Name, Date of Birth (For Personal Banking) / Incorporation (For Corporate Banking) & Mobile Number. This is required to repirit your 4-receipt / remittance(PAP) form, if the need arises.                                                                                                                    |                                                                                                          |                            |                     |
|                                             | Name *                                                                                                                                                                                                                                                                                                                          |                                                                                                          |                            |                     |
|                                             | Date Of Birth / Incorporation *                                                                                                                                                                                                                                                                                                 | <b>#</b>                                                                                                 |                            |                     |
|                                             | Mobile Number *                                                                                                                                                                                                                                                                                                                 |                                                                                                          |                            |                     |
|                                             | Email Id                                                                                                                                                                                                                                                                                                                        |                                                                                                          |                            |                     |
|                                             | Enter the text as shown in the ima                                                                                                                                                                                                                                                                                              | je *                                                                                                     |                            |                     |
|                                             |                                                                                                                                                                                                                                                                                                                                 | Select one of the Captcha options *                                                                      |                            |                     |
|                                             |                                                                                                                                                                                                                                                                                                                                 | ® Image Capticha ○ Audio Capticha  ★572X ②                                                               |                            |                     |
|                                             |                                                                                                                                                                                                                                                                                                                                 | portan e                                                                                                 |                            |                     |
|                                             |                                                                                                                                                                                                                                                                                                                                 | Submit Reset Back                                                                                        |                            |                     |
|                                             | Mandatory fields are marked with a                                                                                                                                                                                                                                                                                              |                                                                                                          |                            |                     |
|                                             | The payment structure document if available will contain detailed instructions about the online payment process.  Date specified(if any) should be in the format of 'idmmrylyy'. Eg., 0282008  For Amount fields, only numbers are allowed and for free text fields (mandatory), following special characters are allowed / @ & |                                                                                                          |                            |                     |