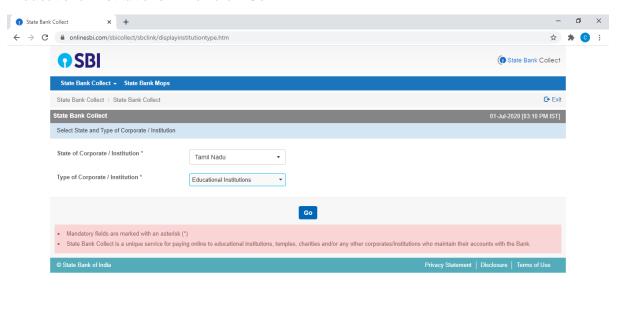

Step 2: Select "State of Corporate / Institution" as "Tamil Nadu" and "Type of Corporate / Institution" as "Educational Institutions". Then click "Go"