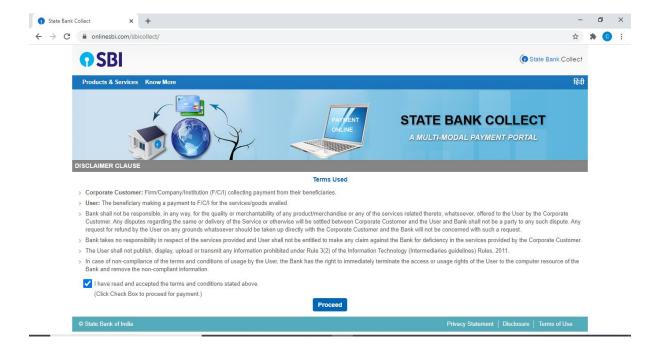

## Steps for National Virtual Conference on Food and Health Sciences: The Futuristic Outlook - Registration

Step 1: Open SBI Collect in your browser. Link: <a href="https://www.onlinesbi.com/sbicollect/icollecthome.htm">https://www.onlinesbi.com/sbicollect/icollecthome.htm</a>
Accept the terms and conditions and click "Proceed"