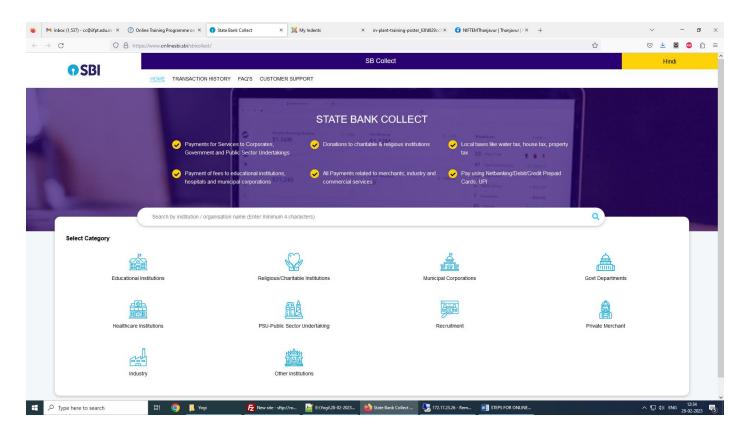

## Steps for Food Fortification: Combating Malnutrition - Registration

Step 1: Open SBI Collect in your browser. Link: https://www.onlinesbi.sbi/sbicollect

## Select "Educational Institutions"