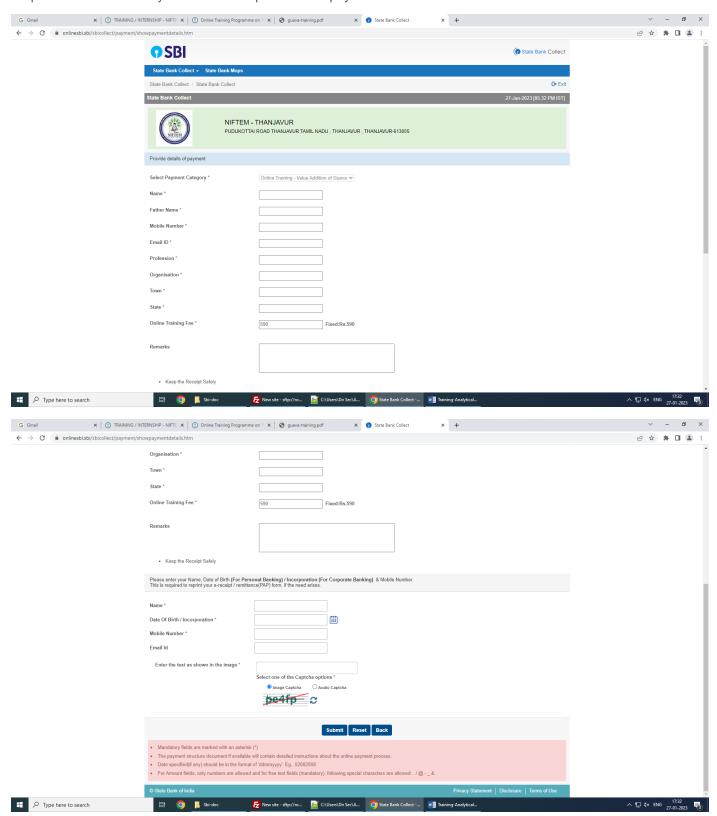

## Step 4: select "Select Payment Category" as ""Online Training - Value Addition of Guava "

Step 5: Fill the form with your details and proceed the payment