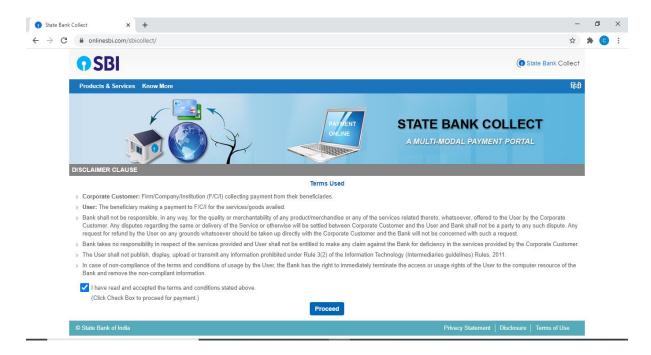

## Steps for Online Training Programme on "Value Addition of Guava" - Registration

Step 1: Open SBI Collect in your browser. Link: https://www.onlinesbi.com/sbicollect/icollecthome.htm

Accept the terms and conditions and click "Proceed"