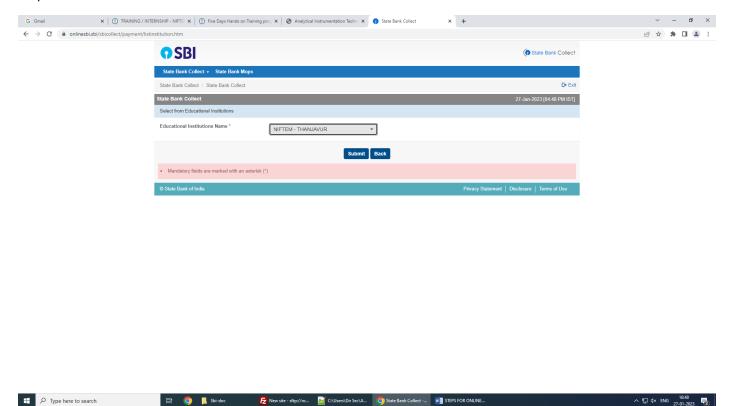

## Step 3: Select "Educational Institutions Name" as "NIFTEM - THANJAVUR and click "Submit".