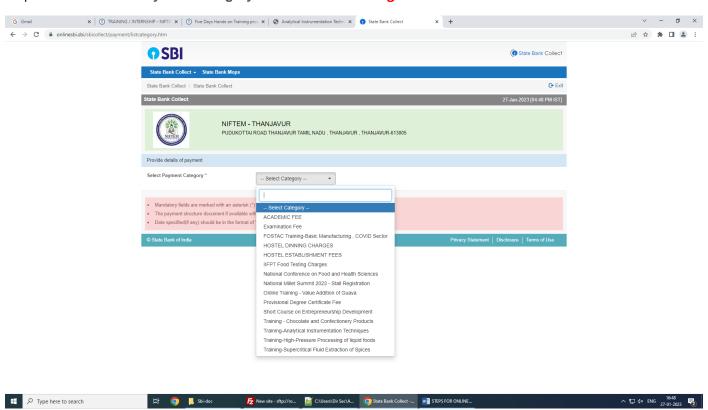

## Step 4: select "Select Payment Category" as ""Online Training - Value Addition of Guava "

Step 5: Fill the form with your details and proceed the payment