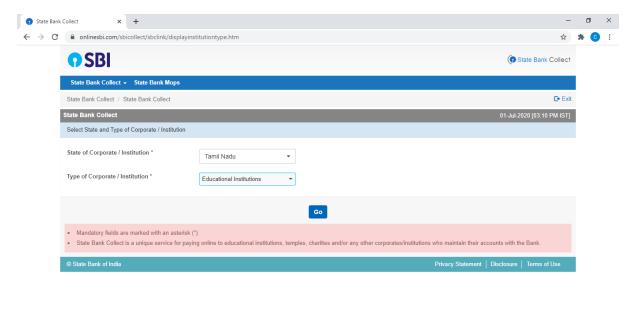

Step 2: Select "State of Corporate / Institution" as "Tamil Nadu" and "Type of Corporate / Institution" as "Educational Institutions". Then click "Go"