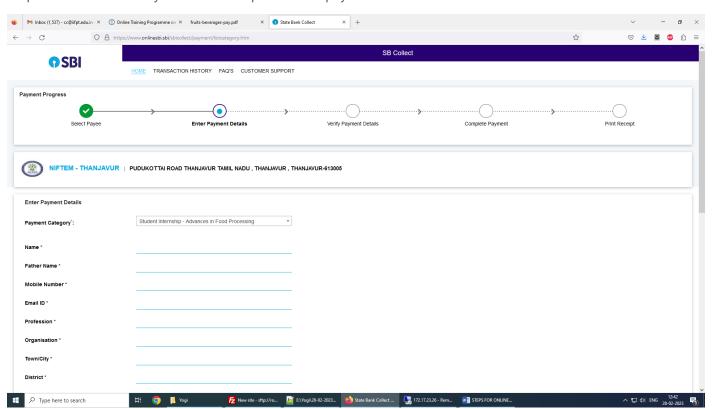

## Steps for One Month In-Plant Training Programme for Students on Recent Advances in "Food Processing Technology & Applications"- Registration

Step 1: Open SBI Collect in your browser. Link: <a href="https://www.onlinesbi.com/sbicollect/icollecthome.htm">https://www.onlinesbi.com/sbicollect/icollecthome.htm</a>
Select "Educational Institutions"



Step 2: Select "Institution" as "NIFTEM - Thanjavur".

Type here to search



Step 3: Select "Payment Category" as "Student Internship – Advances in Food Processing"



## Step 5: Fill the form with your details and proceed the payment