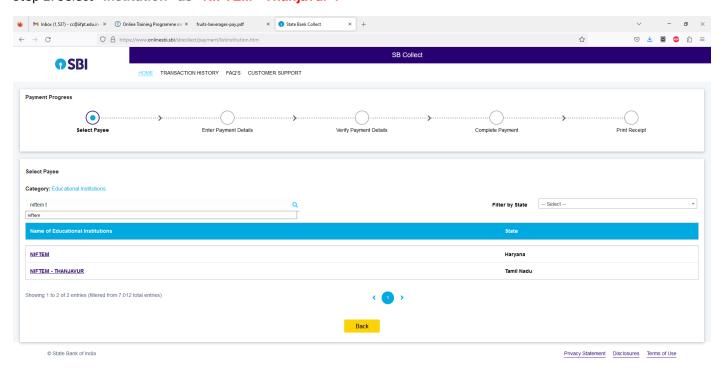

Step 2: Select "Institution" as "NIFTEM - Thanjavur".

Type here to search

Step 3: Select "Payment Category" as "Student Internship – Advances in Food Processing"