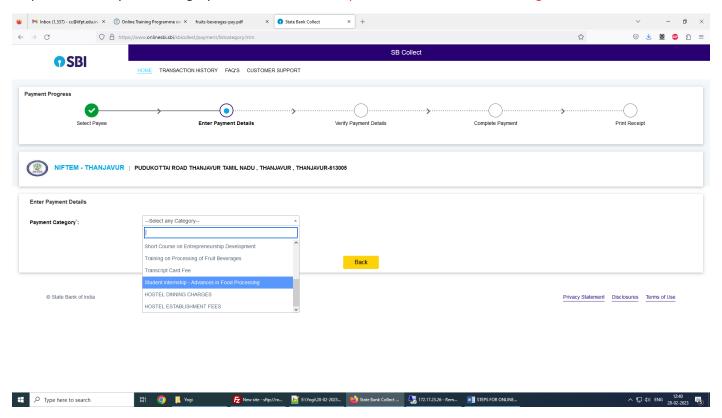

Step 2: Select "Institution" as "NIFTEM - Thanjavur".

Type here to search

Step 3: Select "Payment Category" as "Student Internship – Advances in Food Processing"