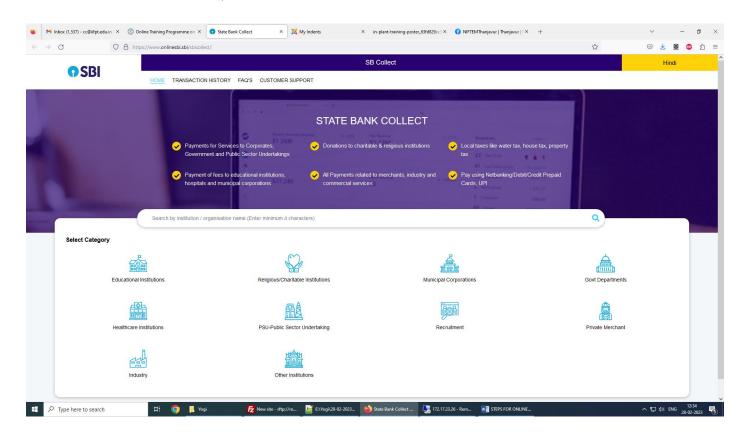

## Steps for One Month In-Plant Training Programme for Students on Recent Advances in "Food Processing Technology & Applications"- Registration

Step 1: Open SBI Collect in your browser. Link: <a href="https://www.onlinesbi.com/sbicollect/icollecthome.htm">https://www.onlinesbi.com/sbicollect/icollecthome.htm</a>
Select "Educational Institutions"