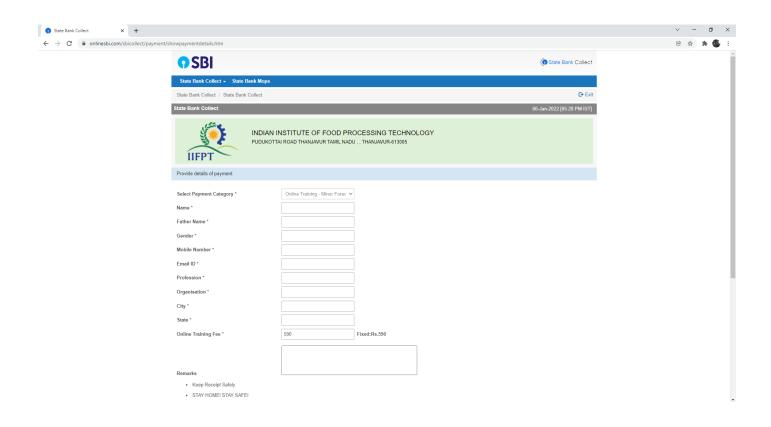

## Step 3: Select Educational Institutions Name as "INDIAN INSTITUTE OF FOOD PROCESSING TECHNOLOGY" and click "Submit".

Step 4: select Select Payment Category as "Workshop-Paddy Processing and Rice Value Addition"

Step 5: Fill the form with your details and proceed the payment