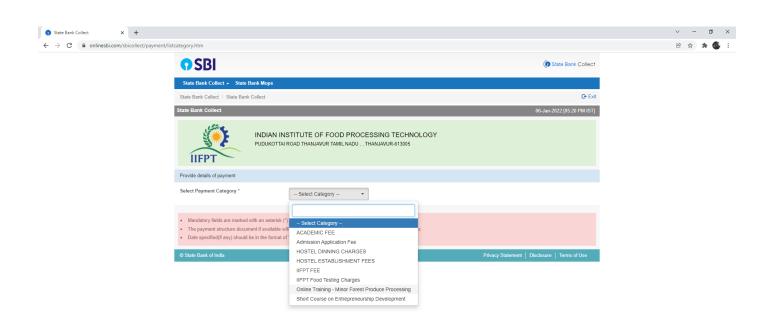

## Step 3: Select Educational Institutions Name as "INDIAN INSTITUTE OF FOOD PROCESSING TECHNOLOGY" and click "Submit".

Step 4: select Select Payment Category as "Workshop-Paddy Processing and Rice Value Addition"