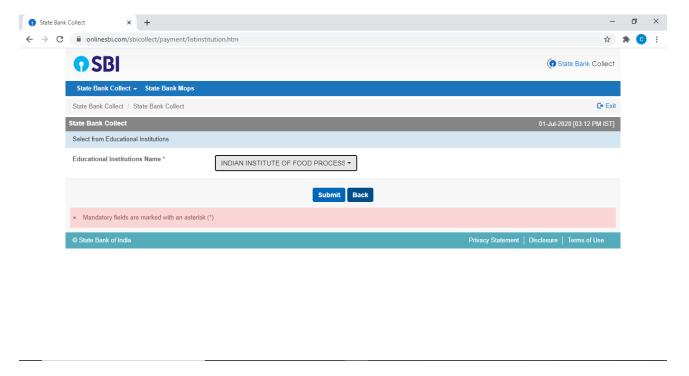

## Step 3: Select Educational Institutions Name as "INDIAN INSTITUTE OF FOOD PROCESSING TECHNOLOGY" and click "Submit".

Step 4: select Select Payment Category as "Workshop-Paddy Processing and Rice Value Addition"