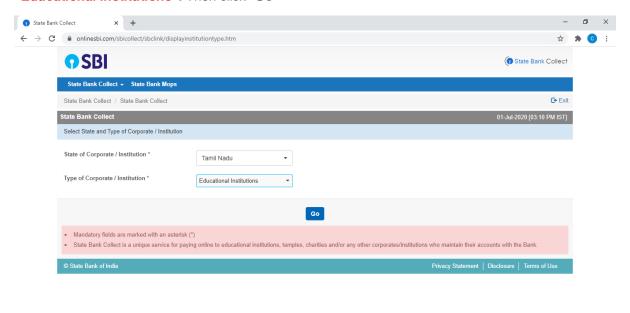

Accept the terms and conditions and click "Proceed"

Step 2: Select State of Corporate / Institution as "Tamil Nadu" and Type of Corporate / Institution as "Educational Institutions". Then click "Go"