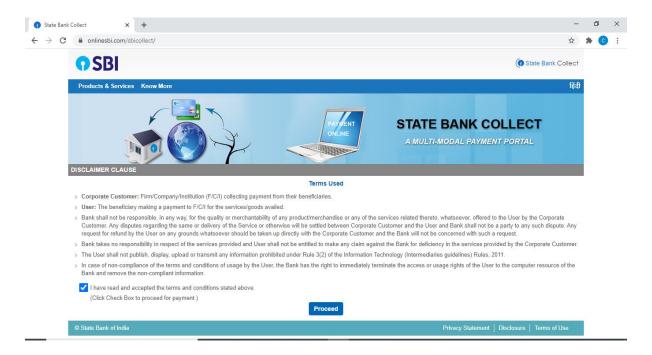

## Steps for One Day Online Training Program on Processing and Value Addition of Minor Forest Produce - Registration

Step 1: Open SBI Collect in your browser. Link: <a href="https://www.onlinesbi.com/sbicollect/icollecthome.htm">https://www.onlinesbi.com/sbicollect/icollecthome.htm</a>

Accept the terms and conditions and click "Proceed"

Step 2: Select State of Corporate / Institution as "Tamil Nadu" and Type of Corporate / Institution as "Educational Institutions". Then click "Go"