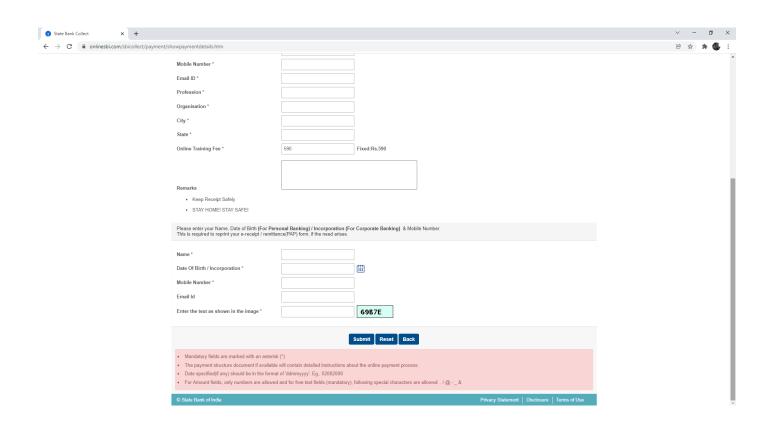

## Steps for One Day Online Training Program on Processing and Value Addition of Minor Forest Produce - Registration

Step 1: Open SBI Collect in your browser. Link: <a href="https://www.onlinesbi.com/sbicollect/icollecthome.htm">https://www.onlinesbi.com/sbicollect/icollecthome.htm</a>

Accept the terms and conditions and click "Proceed"



Step 2: Select State of Corporate / Institution as "Tamil Nadu" and Type of Corporate / Institution as "Educational Institutions". Then click "Go"



## Step 3: Select Educational Institutions Name as "INDIAN INSTITUTE OF FOOD PROCESSING TECHNOLOGY" and click "Submit".



Step 4: select Select Payment Category as "Workshop-Paddy Processing and Rice Value Addition"



Step 5: Fill the form with your details and proceed the payment