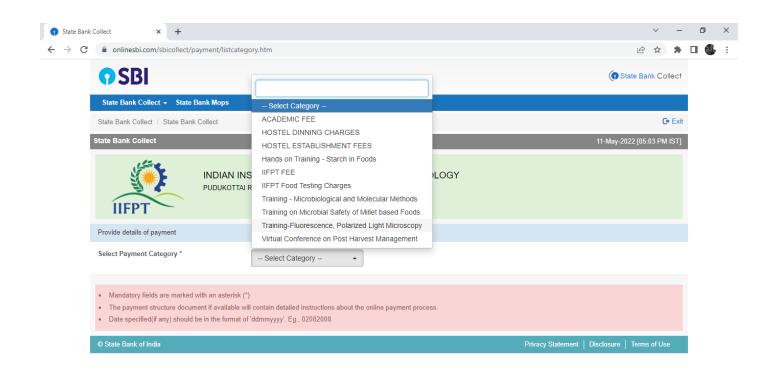

Step 4: select "Select Payment Category" as "Training – Fluorescence, Polarized Light Microscopy "

| 👔 State Bar | ik Collect × +                                                                                              |                              | $\sim$ | -    | ٥ | ×          |
|-------------|-------------------------------------------------------------------------------------------------------------|------------------------------|--------|------|---|------------|
| ← → C       | onlinesbi.com/sbicollect/payment/showpaymentdetails.htm                                                     | Ŕ                            | ☆      | *    |   | <b>F</b> E |
|             | • SBI                                                                                                       | LE IN COLOCY<br>NAVUR-613005 |        |      |   |            |
|             | State Bank Collect + State Bank Mops                                                                        |                              |        |      |   | - 1        |
|             | State Bank Collect / State Bank Collect                                                                     |                              | œ      | Exit |   | - 1        |
|             | State Bank Collect                                                                                          | 11-May-2022 [05:06           | PM IS  | ST]  |   | - 1        |
|             | INDIAN INSTITUTE OF FOOD PROCESSING TECHNOLOGY<br>PUDUKOTTAI ROAD THANJAVUR TAMIL NADU , , THANJAVUR-613005 |                              |        |      |   |            |
|             | Provide details of payment                                                                                  |                              |        |      |   |            |
|             | Select Payment Category *     Training-Fluorescence, Polar ~       Name *                                   |                              |        |      |   |            |
|             | Father Name *                                                                                               |                              |        |      |   |            |
|             | Mobile Number *                                                                                             |                              |        |      |   |            |
|             | Email ID *                                                                                                  |                              |        |      |   |            |
|             | Profession *                                                                                                |                              |        |      |   |            |
|             | Organisation *                                                                                              |                              |        |      |   | •          |