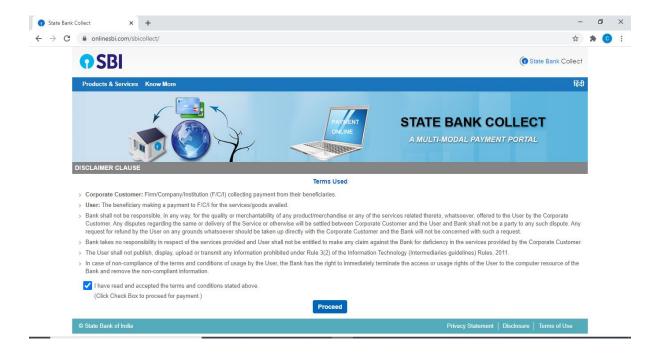

## Steps for Online Training on Microbial safety of millet based foods: Risk Assessment – Registration

Step 1: Open SBI Collect in your browser. Link: <a href="https://www.onlinesbi.com/sbicollect/icollecthome.htm">https://www.onlinesbi.com/sbicollect/icollecthome.htm</a>
Accept the terms and conditions and click "Proceed"