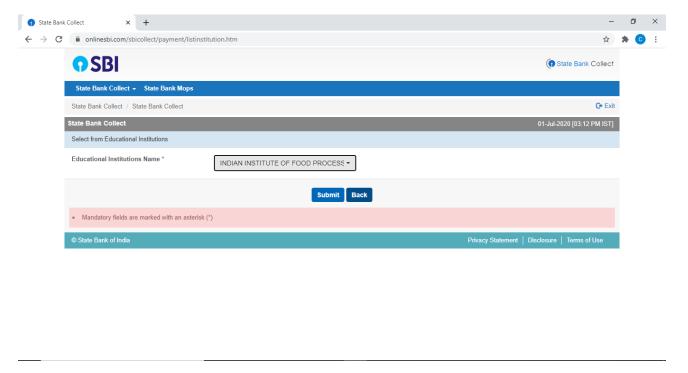

## Step 3: Select "Educational Institutions Name" as "INDIAN INSTITUTE OF FOOD PROCESSING TECHNOLOGY" and click "Submit".

Step 4: select "Select Payment Category" as "Training on Microbial safety of millet based foods "