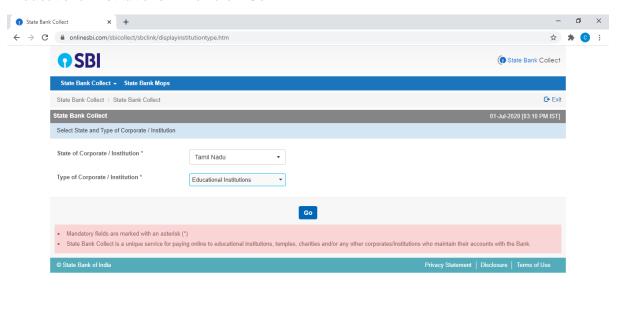

Step 2: Select "State of Corporate / Institution" as "Tamil Nadu" and "Type of Corporate / Institution" as "Educational Institutions". Then click "Go"