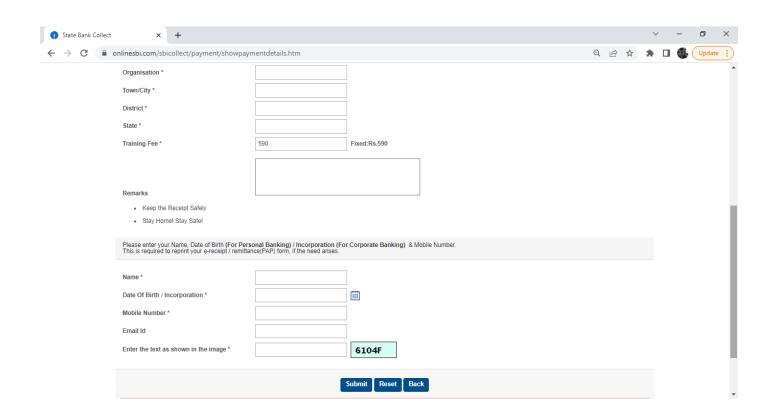

## Steps for Online Training on Microbial safety of millet based foods: Risk Assessment – Registration

Step 1: Open SBI Collect in your browser. Link: <a href="https://www.onlinesbi.com/sbicollect/icollecthome.htm">https://www.onlinesbi.com/sbicollect/icollecthome.htm</a>
Accept the terms and conditions and click "Proceed"



Step 2: Select "State of Corporate / Institution" as "Tamil Nadu" and "Type of Corporate / Institution" as "Educational Institutions". Then click "Go"



## Step 3: Select "Educational Institutions Name" as "INDIAN INSTITUTE OF FOOD PROCESSING TECHNOLOGY" and click "Submit".



Step 4: select "Select Payment Category" as "Training on Microbial safety of millet based foods "



Step 5: Fill the form with your details and proceed the payment