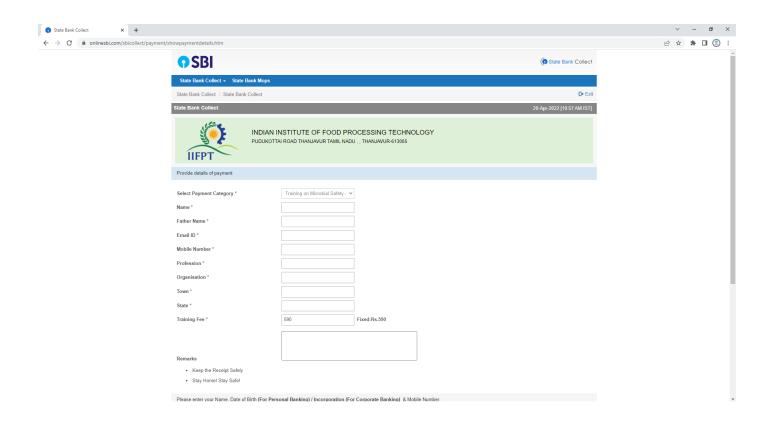

## Step 3: Select "Educational Institutions Name" as "INDIAN INSTITUTE OF FOOD PROCESSING TECHNOLOGY" and click "Submit".

Step 4: select "Select Payment Category" as "Training on Microbial safety of millet based foods "

Step 5: Fill the form with your details and proceed the payment