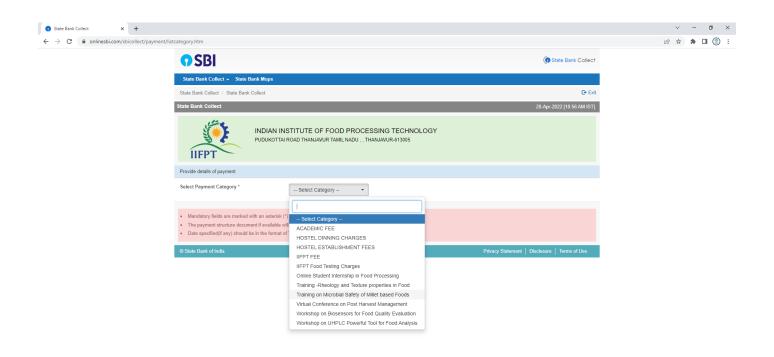

## Step 3: Select "Educational Institutions Name" as "INDIAN INSTITUTE OF FOOD PROCESSING TECHNOLOGY" and click "Submit".

Step 4: select "Select Payment Category" as "Training on Microbial safety of millet based foods "