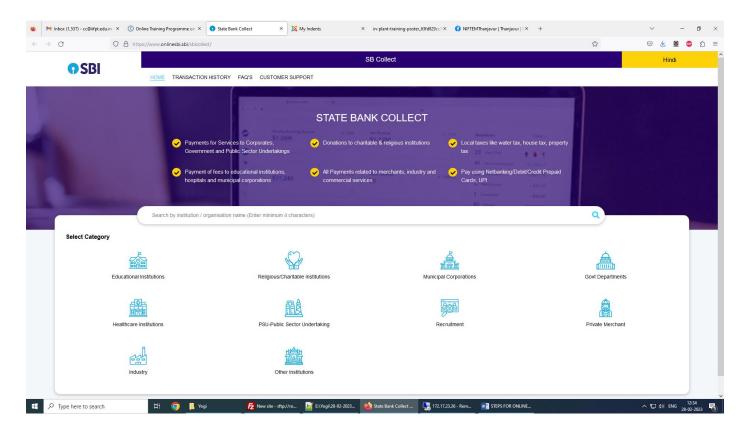

## Steps for One Day Online Training Programme on Ozone Technology In Food Processing & Preservation Registration

Step 1: Open SBI Collect in your browser. Link: <u>https://www.onlinesbi.com/sbicollect/icollecthome.htm</u>

## Select "Educational Institutions"