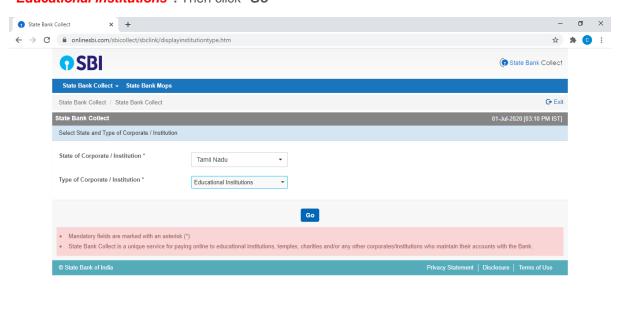

Step 2: Select "State of Corporate / Institution" as "Tamil Nadu" and "Type of Corporate / Institution" as "Educational Institutions". Then click "Go"