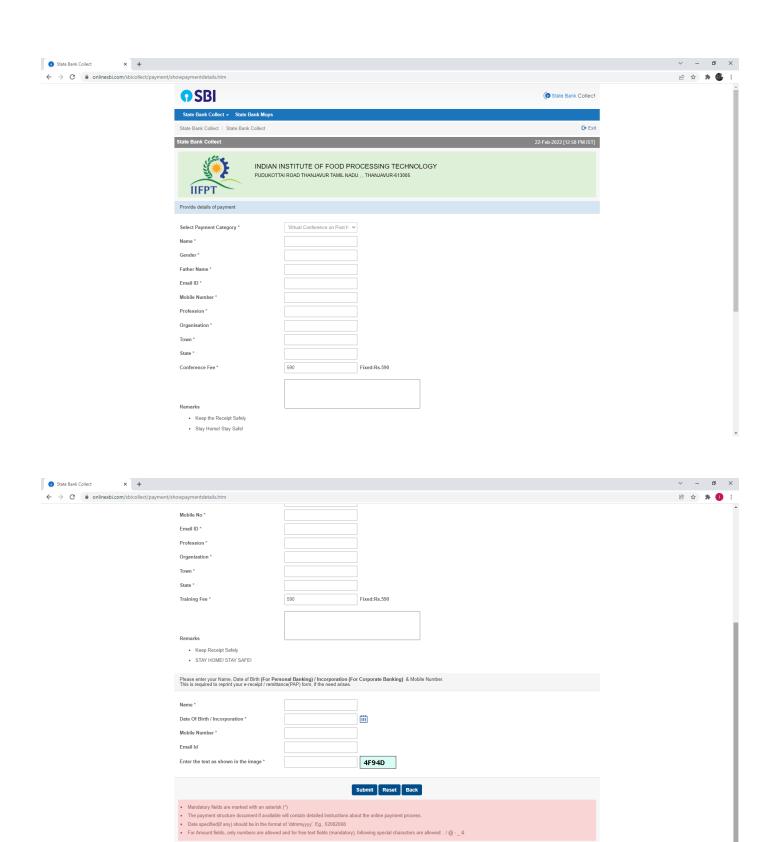

## Steps for National Virtual Conference on Post Harvest Management - Registration

Step 1: Open SBI Collect in your browser. Link: <a href="https://www.onlinesbi.com/sbicollect/icollecthome.htm">https://www.onlinesbi.com/sbicollect/icollecthome.htm</a>
Accept the terms and conditions and click "Proceed"



Step 2: Select "State of Corporate / Institution" as "Tamil Nadu" and "Type of Corporate / Institution" as "Educational Institutions". Then click "Go"



## Step 3: Select "Educational Institutions Name" as "INDIAN INSTITUTE OF FOOD PROCESSING TECHNOLOGY" and click "Submit".



Step 4: select "Select Payment Category" as "Virtual Conference on Post Harvest Management "



Step 5: Fill the form with your details and proceed the payment