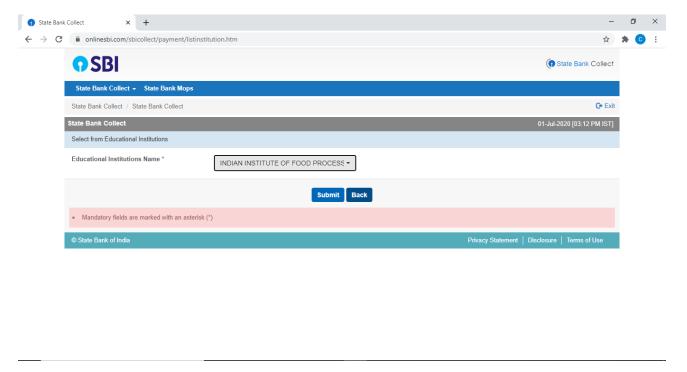

## Step 3: Select "Educational Institutions Name" as "INDIAN INSTITUTE OF FOOD PROCESSING TECHNOLOGY" and click "Submit".

Step 4: select "Select Payment Category" as "Virtual Conference on Post Harvest Management "