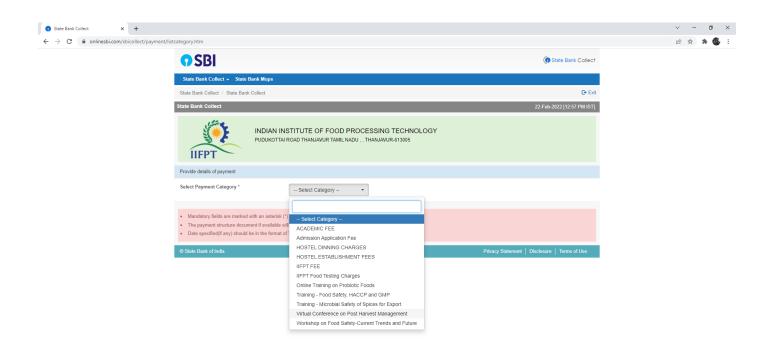

## Step 3: Select "Educational Institutions Name" as "INDIAN INSTITUTE OF FOOD PROCESSING TECHNOLOGY" and click "Submit".

Step 4: select "Select Payment Category" as "Virtual Conference on Post Harvest Management "