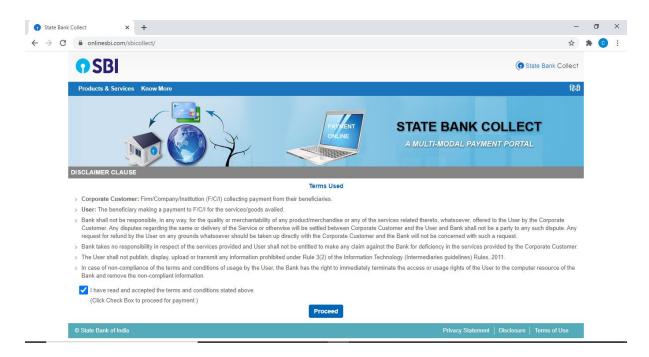

## Steps for National Virtual Conference on Post Harvest Management - Registration

Step 1: Open SBI Collect in your browser. Link: <a href="https://www.onlinesbi.com/sbicollect/icollecthome.htm">https://www.onlinesbi.com/sbicollect/icollecthome.htm</a>
Accept the terms and conditions and click "Proceed"