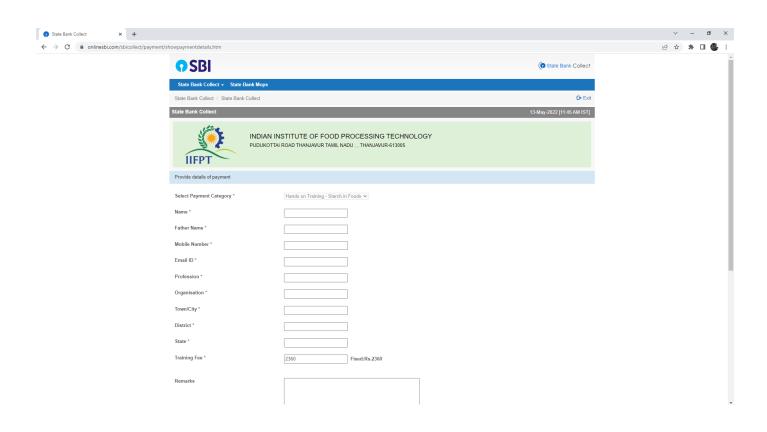

## Step 3: Select "Educational Institutions Name" as "INDIAN INSTITUTE OF FOOD PROCESSING TECHNOLOGY" and click "Submit".

Step 4: select "Select Payment Category" as "Hands on Training - Starch in Foods "