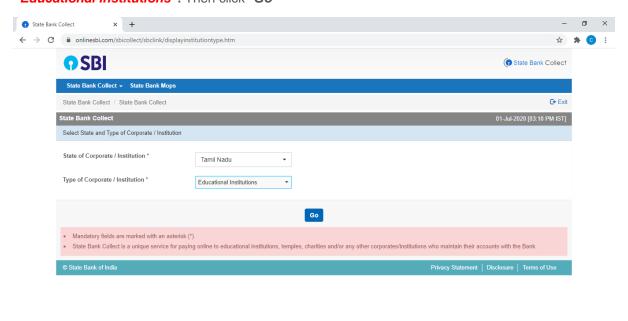

Step 2: Select "State of Corporate / Institution" as "Tamil Nadu" and "Type of Corporate / Institution" as "Educational Institutions". Then click "Go"