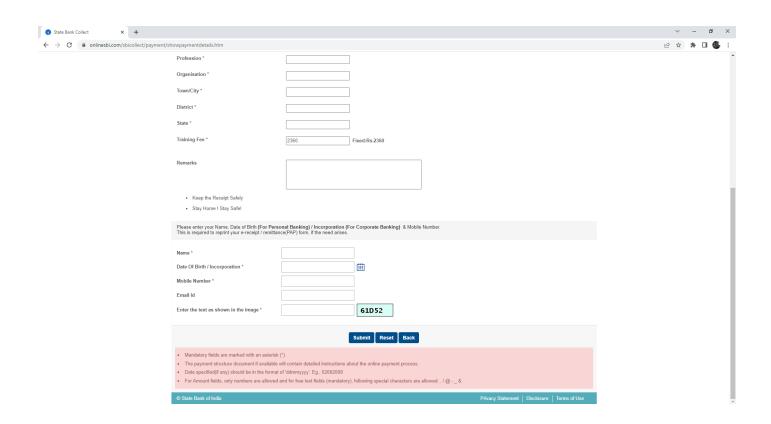

## Step 3: Select "Educational Institutions Name" as "INDIAN INSTITUTE OF FOOD PROCESSING TECHNOLOGY" and click "Submit".

Step 4: select "Select Payment Category" as "Hands on Training - Starch in Foods "