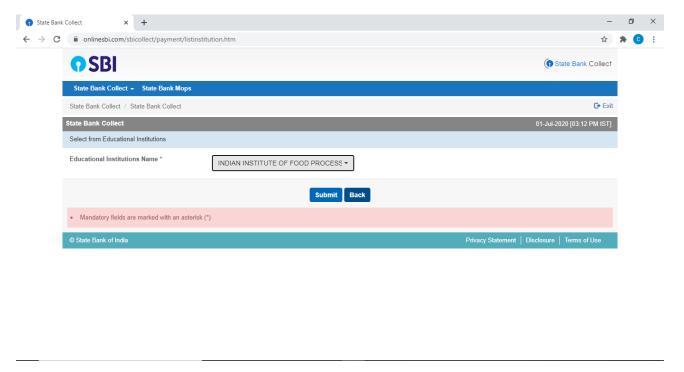

## Step 3: Select "Educational Institutions Name" as "INDIAN INSTITUTE OF FOOD PROCESSING TECHNOLOGY" and click "Submit".

Step 4: select "Select Payment Category" as "Hands on Training - Starch in Foods "