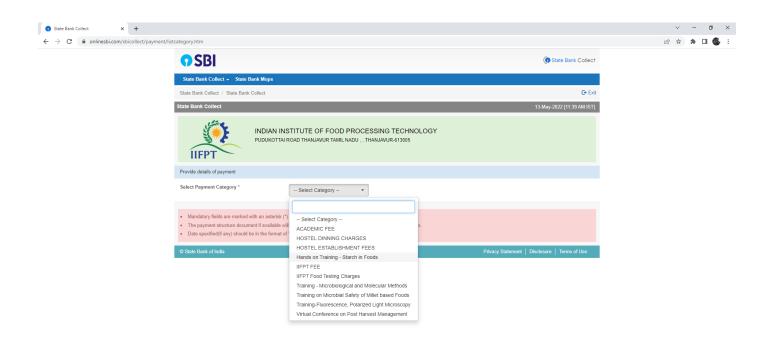

## Step 3: Select "Educational Institutions Name" as "INDIAN INSTITUTE OF FOOD PROCESSING TECHNOLOGY" and click "Submit".

Step 4: select "Select Payment Category" as "Hands on Training - Starch in Foods "