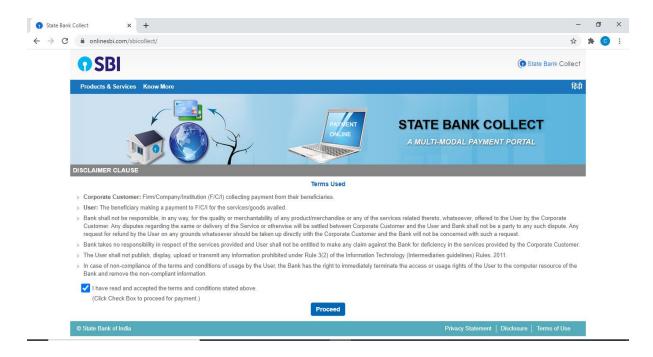

## Steps for Two Days Hands-on Training Program on Starch in Foods - Registration

Step 1: Open SBI Collect in your browser. Link: <a href="https://www.onlinesbi.com/sbicollect/icollecthome.htm">https://www.onlinesbi.com/sbicollect/icollecthome.htm</a>
Accept the terms and conditions and click "Proceed"