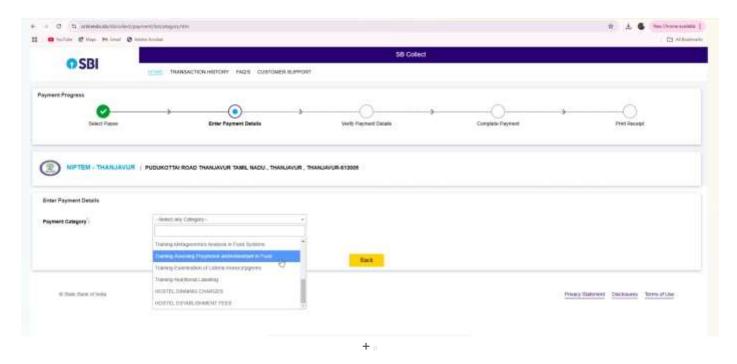

## Steps for One Day Hands-on Training on Assessing Polyphenol Content and Antioxidant Activity in Foods - Registration

Step 1: Open SBI Collect in your browser. Link: <a href="https://www.onlinesbi.sbi/sbicollect">https://www.onlinesbi.sbi/sbicollect</a>

Select "Educational Institutions"

Step 2: Select "Institution" as "NIFTEM - Thanjavur".

# P Type Yere to search

Step 3: Select "Payment Category" as "Training – Assessing Polyphenol and Antioxidant in Foods"

Step 6: Fill the form with your details and proceed the payment

| THE PROPERTY OF THE PROPERTY O | 1000000                 |                                                 | 58 Cufeit                                         |                                                 |                    |
|--------------------------------------------------------------------------------------------------------------------------------------------------------------------------------------------------------------------------------------------------------------------------------------------------------------------------------------------------------------------------------------------------------------------------------------------------------------------------------------------------------------------------------------------------------------------------------------------------------------------------------------------------------------------------------------------------------------------------------------------------------------------------------------------------------------------------------------------------------------------------------------------------------------------------------------------------------------------------------------------------------------------------------------------------------------------------------------------------------------------------------------------------------------------------------------------------------------------------------------------------------------------------------------------------------------------------------------------------------------------------------------------------------------------------------------------------------------------------------------------------------------------------------------------------------------------------------------------------------------------------------------------------------------------------------------------------------------------------------------------------------------------------------------------------------------------------------------------------------------------------------------------------------------------------------------------------------------------------------------------------------------------------------------------------------------------------------------------------------------------------------|-------------------------|-------------------------------------------------|---------------------------------------------------|-------------------------------------------------|--------------------|
| NETTER TOWNSHAME PRODUCTION ROOM TOWNSHAME TORK AND TOWNSHAME TOWN | OSBI                    | THREE CHOWNERS WAS CURRENT BUT                  |                                                   |                                                 |                    |
| The first of the force of the f | sed Figures             |                                                 |                                                   |                                                 |                    |
| WENTERS - TRANSMICK   PRODUCTION ROUGH THANKANG TORK MADE IN TRANSMICK FOR A 1990    WENTERS - TRANSMICK FOR |                         |                                                 |                                                   |                                                 | 0                  |
| The first place of the first pla | Index Farey             | Error Payment Session                           | Wests Payment Street                              | Contrast Carriers                               | Secretary of       |
| Section of the control of the contro | NUTSE THANSAUR          | PODUNCTINI KOAD THANLANIK THINK, NADU , THANLAN | UR , THANLANDE S1200B                             |                                                 |                    |
| The state of the s | ner Payment Saturia     |                                                 |                                                   |                                                 |                    |
| And D C C C C C C C C C C C C C C C C C C                                                                                                                                                                                                                                                                                                                                                                                                                                                                                                                                                                                                                                                                                                                                                                                                                                                                                                                                                                                                                                                                                                                                                                                                                                                                                                                                                                                                                                                                                                                                                                                                                                                                                                                                                                                                                                                                                                                                                                                                                                                                                      | grissin Delegary')      |                                                 | <u>0</u>                                          |                                                 |                    |
| The rest of the late of the la | me*                     |                                                 |                                                   |                                                 |                    |
| The control of the co | sine to "               |                                                 |                                                   |                                                 |                    |
| The state of the s | and Gift                |                                                 |                                                   |                                                 |                    |
| To the second of |                         |                                                 |                                                   |                                                 |                    |
| The state of the late of the l |                         |                                                 |                                                   |                                                 |                    |
| 20 To second delication of the last last last last last last last last                                                                                                                                                                                                                                                                                                                                                                                                                                                                                                                                                                                                                                                                                                                                                                                                                                                                                                                                                                                                                                                                                                                                                                                                                                                                                                                                                                                                                                                                                                                                                                                                                                                                                                                                                                                                                                                                                                                                                                                                                                                         |                         |                                                 |                                                   |                                                 |                    |
| The first of the state of the s |                         |                                                 |                                                   |                                                 |                    |
| The first of the f | F 11                    | - Charles In                                    |                                                   |                                                 | # ± 6              |
| The state of the s |                         | er lange                                        |                                                   |                                                 | 0.4                |
| Hand for the first or place to the court of  |                         |                                                 |                                                   |                                                 |                    |
| Hand Signature Comments  The wind the State of S |                         |                                                 |                                                   |                                                 |                    |
| The first in show in the image   The instance of the image | string free !           |                                                 |                                                   |                                                 |                    |
| The first is shown in the large.                                                                                                                                                                                                                                                                                                                                                                                                                                                                                                                                                                                                                                                                                                                                                                                                                                                                                                                                                                                                                                                                                                                                                                                                                                                                                                                                                                                                                                                                                                                                                                                                                                                                                                                                                                                                                                                                                                                                                                                                                                                                                               |                         | Hatchtone                                       |                                                   |                                                 |                    |
| The first on these in the image.                                                                                                                                                                                                                                                                                                                                                                                                                                                                                                                                                                                                                                                                                                                                                                                                                                                                                                                                                                                                                                                                                                                                                                                                                                                                                                                                                                                                                                                                                                                                                                                                                                                                                                                                                                                                                                                                                                                                                                                                                                                                                               | enance:                 |                                                 |                                                   |                                                 |                    |
| The or but I great to the page 1 to the page 2 to the page 2 to the page 3 to the page | Hose the Teccost Safety |                                                 |                                                   |                                                 |                    |
| The or but   Desire   | ter Your Decide         |                                                 |                                                   |                                                 |                    |
| The of the first of the or the state of the  | 200 9200                |                                                 |                                                   |                                                 |                    |
| tion to a first on these in the image.                                                                                                                                                                                                                                                                                                                                                                                                                                                                                                                                                                                                                                                                                                                                                                                                                                                                                                                                                                                                                                                                                                                                                                                                                                                                                                                                                                                                                                                                                                                                                                                                                                                                                                                                                                                                                                                                                                                                                                                                                                                                                         |                         |                                                 |                                                   |                                                 |                    |
| These rept and agrees in the Septial A Septial Assembles  Control by the Control of the Septial Assembles  C | area 1                  |                                                 |                                                   | [Manager 11]                                    | - 12               |
| CSr6d C                                                                                                                                                                                                                                                                                                                                                                                                                                                                                                                                                                                                                                                                                                                                                                                                                                                                                                                                                                                                                                                                                                                                                                                                                                                                                                                                                                                                                                                                                                                                                                                                                                                                                                                                                                                                                                                                                                                                                                                                                                                                                                                        | 800 No. 1               |                                                 |                                                   | in production of parts, as of ones, as of ones. | NOT NOT THE OWNER. |
| Engineer .                                                                                                                                                                                                                                                                                                                                                                                                                                                                                                                                                                                                                                                                                                                                                                                                                                                                                                                                                                                                                                                                                                                                                                                                                                                                                                                                                                                                                                                                                                                                                                                                                                                                                                                                                                                                                                                                                                                                                                                                                                                                                                                     |                         |                                                 | Characterist and agrees in the Street & Essential |                                                 |                    |
| Programme Communication Commun |                         |                                                 |                                                   |                                                 |                    |
|                                                                                                                                                                                                                                                                                                                                                                                                                                                                                                                                                                                                                                                                                                                                                                                                                                                                                                                                                                                                                                                                                                                                                                                                                                                                                                                                                                                                                                                                                                                                                                                                                                                                                                                                                                                                                                                                                                                                                                                                                                                                                                                                |                         |                                                 | cored ~                                           |                                                 |                    |
|                                                                                                                                                                                                                                                                                                                                                                                                                                                                                                                                                                                                                                                                                                                                                                                                                                                                                                                                                                                                                                                                                                                                                                                                                                                                                                                                                                                                                                                                                                                                                                                                                                                                                                                                                                                                                                                                                                                                                                                                                                                                                                                                |                         |                                                 |                                                   |                                                 |                    |