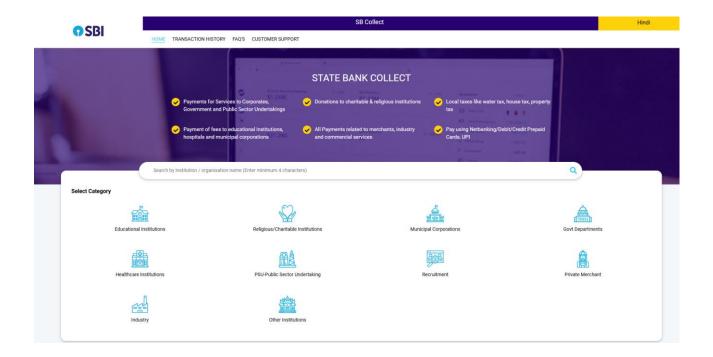

## Steps for registration - One day online training on Bread and bread related products.

**Step 1**: Open SBI Collect in your browser. Link: <a href="https://www.onlinesbi.sbi/sbicollect">https://www.onlinesbi.sbi/sbicollect</a> Select "Educational Institutions"