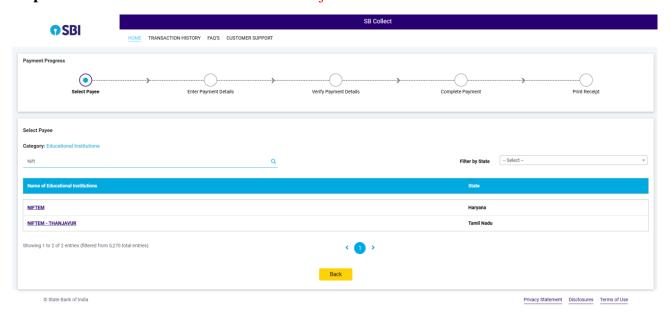

## Steps for registration - One day online training on Bread and bread related products.

**Step 1**: Open SBI Collect in your browser. Link: <a href="https://www.onlinesbi.sbi/sbicollect">https://www.onlinesbi.sbi/sbicollect</a> Select "Educational Institutions"

Step 2: Select "Institution" as "NIFTEM - Thanjavur"

Step 3: Select "Payment Category" as "Online training bread and bread related products"

**Step 4:** Fill the form with your details and proceed the payment