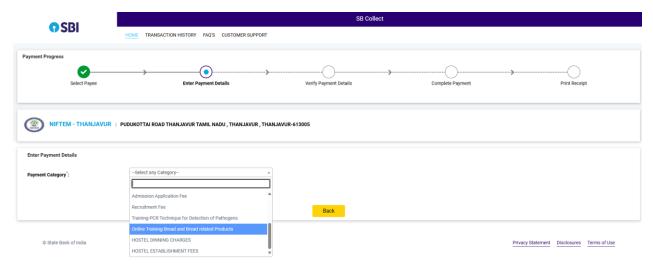

Step 2: Select "Institution" as "NIFTEM - Thanjavur"

Step 3: Select "Payment Category" as "Online training bread and bread related products"

**Step 4:** Fill the form with your details and proceed the payment

| Enter Payment Details                   |                                                  |                  |              |   |
|-----------------------------------------|--------------------------------------------------|------------------|--------------|---|
| Payment Category :                      | Online Training-Bread and Bread related Products |                  |              |   |
| Name *                                  |                                                  |                  |              |   |
| Mobile No *                             |                                                  |                  |              |   |
| Mail ID *                               |                                                  |                  |              |   |
| Profession *                            |                                                  |                  |              |   |
| Organization *                          |                                                  |                  |              |   |
| Native Town *                           |                                                  |                  |              |   |
| State *                                 |                                                  |                  |              |   |
| Online Training Fee *                   | 590<br>Fixed:Rs.590                              |                  |              |   |
| Remarks :                               |                                                  |                  |              |   |
| Keep The Receipt Safely                 | <u>h</u>                                         |                  |              |   |
| Enter Your Details                      |                                                  |                  |              |   |
| ○ Individual ○ Organisation / Corporate |                                                  |                  |              |   |
| Name*:                                  | ground and an                                    | Date of Birth ": | [dd/mm/yyyy] | ₩ |
| Mobile No *:                            |                                                  | Email ID :       |              |   |
| modific ito .                           |                                                  |                  |              |   |