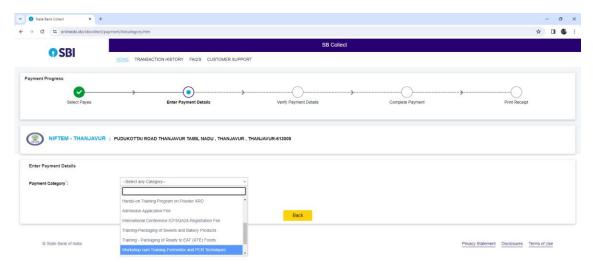

## Step 2: Select "Institution" as "NIFTEM - Thanjavur".

Type here to search

Step 3: Select "Payment Category" as "workshop cum Training – Fermentor and PCR Techniques"

Step 5: Fill the form with your details and proceed the payment

| State Bank Collect X +           |                                                                         | - a x     |  |  |  |
|----------------------------------|-------------------------------------------------------------------------|-----------|--|--|--|
| ← → ♂ ⊆ onlinesbi.sbi/sbicollect | /payment/listcategory.htm                                               | ☆ 🛭 🚯 🗄   |  |  |  |
| OSBI                             | SB Collect                                                              |           |  |  |  |
| (73b)                            | HOME TRANSACTION HISTORY FAQ'S CUSTOMER SUPPORT                         |           |  |  |  |
| Payment Progress  Select Payee   | Enter Payment Details Verify Payment Details Complete Payment Print Rec | )<br>elpt |  |  |  |
| NIFTEM - THANJAVU                | R   PUDUKOTTAI ROAD THANJAYUR TAMIL NADU , THANJAYUR , THANJAYUR-613006 |           |  |  |  |
| Enter Payment Details            |                                                                         |           |  |  |  |
| Payment Category <sup>*</sup> :  | Workshop cum Training-Fermentor and PCR Techniques   *                  |           |  |  |  |
| Name *                           |                                                                         |           |  |  |  |
| Father Name *                    |                                                                         |           |  |  |  |
| Mobile Number *                  |                                                                         |           |  |  |  |
| Email ID *                       |                                                                         |           |  |  |  |
| Profession *                     |                                                                         |           |  |  |  |
| Organisation *                   |                                                                         |           |  |  |  |
| Town/City *                      |                                                                         |           |  |  |  |
| District *                       |                                                                         |           |  |  |  |