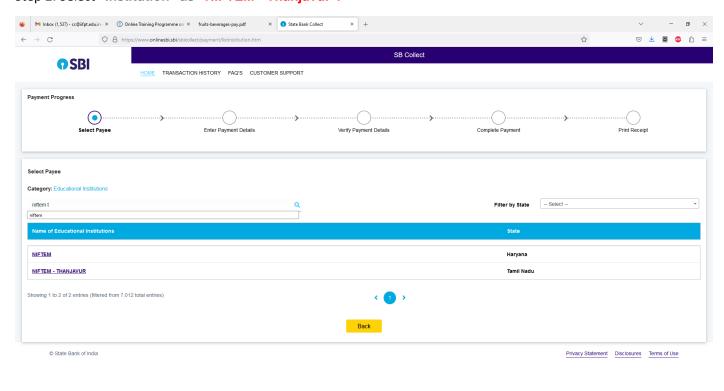

## Step 2: Select "Institution" as "NIFTEM - Thanjavur".

Type here to search

Step 3: Select "Payment Category" as "workshop cum Training – Fermentor and PCR Techniques"

Step 5: Fill the form with your details and proceed the payment