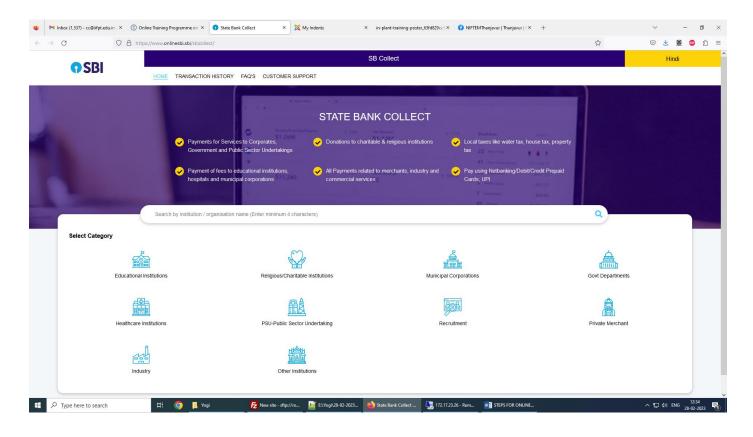

## Steps for National Level Workshop cum Training Programme on Fermentor & PCR Techniques - Registration

Step 1: Open SBI Collect in your browser. Link: <a href="https://www.onlinesbi.sbi/sbicollect">https://www.onlinesbi.sbi/sbicollect</a>

Select "Educational Institutions"